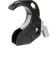

face accessible to the user.











# **Controller Setups**:

https://www.seeburg.net/en/downloads

# **APPLICATIONS**

450









### **ACCESSORIES M 3**



## Flying Bracket

for M 3 incl. screws (per unit: 2 pcs. M10 x 60 adjustable handle screws)



#### **Handle Screw**

Order No. 01218

for flying brackets, adjustable M10 x 60

Order No. 08375/60



#### **Knurled Head Nut**

reduction screw for fastening M10 Pole Mount Adapter (08126)



Order No. **73755** 



# **Pole Mount Adapter**

35 mm ø -> M10 x 16 mm, M8 x 20 star knob screw Order No. 08126

 $35 \text{ mm ø} \rightarrow M10 \text{ x } 16 \text{ mm}$ Order No. 08126/II



### **Quick Trigger Clamp**

max. load 100 kg Order No. 01223/100 kg



## Quick Trigger Clamp - small

M10, max. load 20 kg Order No. 01223/20 kg



# **Ring Screw**

M10- DIN 580

Order No. 73700 (zinced)

Order No. 73700/sw (black zinced)



### TV Spigot

10 mm internal thread, 28 mm Ø

Order No. 08128



#### **Steel Safety**

6 mm x 600 mm, black, max. load 22 kg (BGI 810-3), quick connector undetachably

Order No. 01376/6



#### **Chain Fastener**

VBS 7 mm Order No. 01378



#### **Rain Cover**

for M 3

Order No. 01229/M3/outdoor



# Flight Case

for 2 pcs. M 3 heavy duty, 9 mm birch multiplex, PVC coated, hinged lid, 6 x recessed sprung handles, 2 x butterfly catches, 4 x 100 mm blue wheels, 2 pcs. with brake, stackable, insert for flying bracket, interior lined with felt

Order No. 16018/pro



3