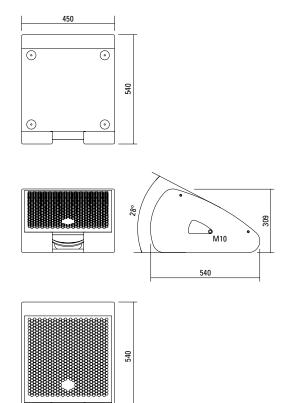

# **PRODUCT SPECIFICATIONS**

| Speaker Components                 | 15" Nd / 1,4" Nd Coaxial                                         |
|------------------------------------|------------------------------------------------------------------|
| Description                        | Low Profile Monitor                                              |
| Power AES / Peak                   | 500 W / 1500 W                                                   |
| Impedance nominal                  | 8 Ω                                                              |
| SPL 1 W / Peak @ 1 m               | 99 dB / 134 dB                                                   |
| Usable Range                       | 65 Hz - 19 kHz (- 6 dB)                                          |
| Tuning Frequency excursion minimum | 70 Hz                                                            |
| X - Overpoint acoustical           | 1 kHz                                                            |
| Coverage horizontal / vertical     | 60° - conical                                                    |
| Connectors                         | 2 x Speakon NL4MP in/out<br>Coding: 1 +/- HiMid, 2 +/- loop thru |
| Handles                            | 2 x                                                              |
| Rigging / Fittings                 | 2 x M10                                                          |
| Weight                             | 18 kg                                                            |
| Size height x width x depth        | 30,9 x 45,0 x 54,0 cm                                            |
| Order No.                          | 01067                                                            |
|                                    |                                                                  |

The attractively formed handle cutouts guarantee comfortable handling.

The connectors are good face accessible to the user.