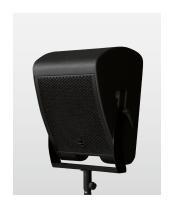

Ultra flat stage monitor fitted with lightweight coaxial 15" / 1.4" Neodym drivers. With high power reserves, homogeneous sound distribution and low tendency to feedback, the M 3 is a tool that will greatly simplify a sound engineer's job. Combined with the optional flying bracket, the system can also be used both as a downfill and as a universal sound system.