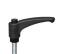

## Flying Bracket

for M 3 incl. screws (per unit: 2 pcs. M10 x 60 adjustable handle screws)

#### **Handle Screw**

Order No. 01218

for flying brackets, adjustable M10 x 60

Order No. 08375/60