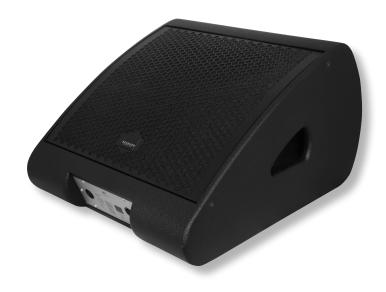

Ultra flat stage monitor fitted with lightweight coaxial 15" / 1.4" Neodym drivers. With high power reserves, homogeneous sound distribution and low tendency to feedback, the M 3 is a tool that will greatly simplify a sound engineer's job. Combined with the optional flying bracket, the system can also be used both as a downfill and as a universal sound system.

# **PRODUCT SPECIFICATIONS**

| Speaker Components                 | 15" Nd / 1,4" Nd Coaxial                                         |
|------------------------------------|------------------------------------------------------------------|
| Description                        | Low Profile Monitor                                              |
| Power AES / Peak                   | 500 W / 1500 W                                                   |
| Impedance nominal                  | 8 Ω                                                              |
| SPL 1 W / Peak @ 1 m               | 99 dB / 134 dB                                                   |
| Usable Range                       | 65 Hz - 19 kHz (- 6 dB)                                          |
| Tuning Frequency excursion minimum | 70 Hz                                                            |
| X - Overpoint acoustical           | 1 kHz                                                            |
| Coverage horizontal / vertical     | 60° - conical                                                    |
| Connectors                         | 2 x Speakon NL4MP in/out<br>Coding: 1 +/- HiMid, 2 +/- loop thru |
| Handles                            | 2 x                                                              |
| Rigging / Fittings                 | 2 x M10                                                          |
| Weight                             | 18 kg                                                            |
| Size height x width x depth        | 30,9 x 45,0 x 54,0 cm                                            |
| Order No.                          | 01067                                                            |
|                                    |                                                                  |