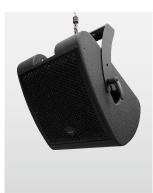

Ultra flat stage monitor fitted with lightweight coaxial 15" / 1.4" Neodym drivers. With high power reserves, homogeneous sound distribution and low tendency to feedback, the M 3 is a tool that will greatly simplify a sound engineer's job. Combined with the optional flying bracket, the system can also be used both as a downfill and as a universal sound system.

## Flying Bracket

for M 3 incl. screws (per unit: 2 pcs. M10 x 60 adjustable handle screws)