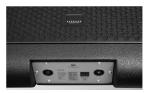

The attractively formed handle cutouts guarantee comfortable handling.

The connectors are good face accessible to the user.

# **PRODUCT SPECIFICATIONS**

| Speaker Components                 | 15" Nd / 1,4" Nd Coaxial                                         |
|------------------------------------|------------------------------------------------------------------|
| Description                        | Low Profile Monitor                                              |
| Power AES / Peak                   | 500 W / 1500 W                                                   |
| Impedance nominal                  | 8 Ω                                                              |
| SPL 1 W / Peak @ 1 m               | 99 dB / 134 dB                                                   |
| Usable Range                       | 65 Hz - 19 kHz (- 6 dB)                                          |
| Tuning Frequency excursion minimum | 70 Hz                                                            |
| X - Overpoint acoustical           | 1 kHz                                                            |
| Coverage horizontal / vertical     | 60° - conical                                                    |
| Connectors                         | 2 x Speakon NL4MP in/out<br>Coding: 1 +/- HiMid, 2 +/- loop thru |
| Handles                            | 2 x                                                              |
| Rigging / Fittings                 | 2 x M10                                                          |
| Weight                             | 18 kg                                                            |
| Size height x width x depth        | 30,9 x 45,0 x 54,0 cm                                            |
| Order No.                          | 01067                                                            |
|                                    |                                                                  |