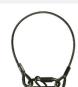

#### **Steel Safety**

6 mm x 600 mm, black, max. load 22 kg (BGI 810-3), quick connector undetachably

Order No. 01376/6