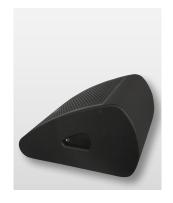

Ultra flat stage monitor fitted with lightweight coaxial 15" / 1.4" Neodym drivers. With high power reserves, homogeneous sound distribution and low tendency to feedback, the M 3 is a tool that will greatly simplify a sound engineer's job. Combined with the optional flying bracket, the system can also be used both as a downfill and as a universal sound system.

The attractively formed handle cutouts guarantee comfortable handling.

The connectors are good face accessible to the user.