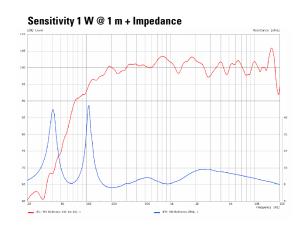

# **PRODUCT SPECIFICATIONS**

| Speaker Components                 | 15" Nd / 1,4" Nd Coaxial                                         |
|------------------------------------|------------------------------------------------------------------|
| Description                        | Low Profile Monitor                                              |
| Power AES / Peak                   | 500 W / 1500 W                                                   |
| Impedance nominal                  | 8 Ω                                                              |
| SPL 1 W / Peak @ 1 m               | 99 dB / 134 dB                                                   |
| Usable Range                       | 65 Hz - 19 kHz (- 6 dB)                                          |
| Tuning Frequency excursion minimum | 70 Hz                                                            |
| X - Overpoint acoustical           | 1 kHz                                                            |
| Coverage horizontal / vertical     | 60° - conical                                                    |
| Connectors                         | 2 x Speakon NL4MP in/out<br>Coding: 1 +/- HiMid, 2 +/- loop thru |
| Handles                            | 2 x                                                              |
| Rigging / Fittings                 | 2 x M10                                                          |
| Weight                             | 18 kg                                                            |
| Size height x width x depth        | 30,9 x 45,0 x 54,0 cm                                            |
| Order No.                          | 01067                                                            |
|                                    |                                                                  |