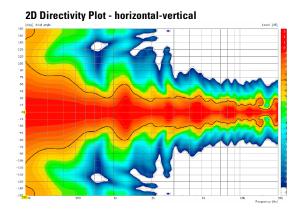

# **PRODUCT SPECIFICATIONS**

| Speaker Components                 | 15" Nd / 1,4" Nd Coaxial                                         |
|------------------------------------|------------------------------------------------------------------|
| Description                        | Low Profile Monitor                                              |
| Power AES / Peak                   | 500 W / 1500 W                                                   |
| Impedance nominal                  | 8 Ω                                                              |
| SPL 1 W / Peak @ 1 m               | 99 dB / 134 dB                                                   |
| Usable Range                       | 65 Hz - 19 kHz (- 6 dB)                                          |
| Tuning Frequency excursion minimum | 70 Hz                                                            |
| X - Overpoint acoustical           | 1 kHz                                                            |
| Coverage horizontal / vertical     | 60° - conical                                                    |
| Connectors                         | 2 x Speakon NL4MP in/out<br>Coding: 1 +/- HiMid, 2 +/- loop thru |
| Handles                            | 2 x                                                              |
| Rigging / Fittings                 | 2 x M10                                                          |
| Weight                             | 18 kg                                                            |
| Size height x width x depth        | 30,9 x 45,0 x 54,0 cm                                            |
| Order No.                          | 01067                                                            |
|                                    |                                                                  |