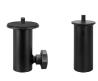

### **Quick Trigger Clamp**

max. load 100 kg Order No. 01223/100 kg

## Quick Trigger Clamp - small

M10, max. load 20 kg Order No. 01223/20 kg